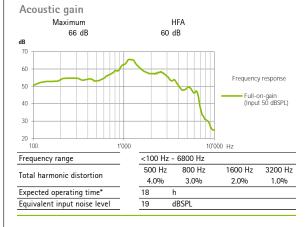

### HE11 680 2 cm<sup>3</sup> coupler data

ANSI / ASA S3.22-2014 IEC 60118-0 : 2015