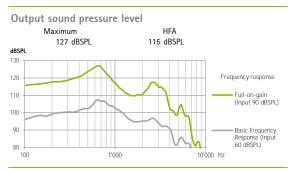

### SlimTube 4.0 2 cm<sup>3</sup> coupler data

ANSI / ASA S3.22-2014 IEC 60118-0 : 2015