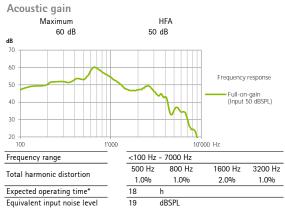

### SlimTube 4.0 2 cm<sup>3</sup> coupler data

ANSI / ASA S3.22-2014 IEC 60118-0 : 2015