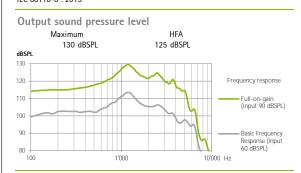

### HE11 680 2 cm<sup>3</sup> coupler data

ANSI / ASA S3.22-2014 IEC 60118-0 : 2015